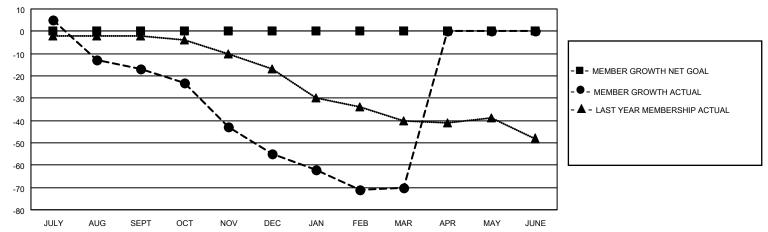

#### GOALS AND ACTUAL MEMBERS CUMULATIVE

| DROPPED CLUBS: 1 |     | 16 CLUBS OF 56 ADDED 1 OR MORE | GENDER DISTRIBUTION             |              |     |
|------------------|-----|--------------------------------|---------------------------------|--------------|-----|
|                  |     | NEW MEMBERS                    | MALE                            | 830 (73.39%) |     |
|                  |     |                                | FEMALE                          | 301 (26.61%) |     |
| DROPPED MEMBERS  |     |                                |                                 |              |     |
| DECEASED         | 26  | CLICK HERE FOR CUMULATIVE      | TOTAL FAMILY UNIT MEMBERS       |              | 203 |
| CLUB CANCELLED   | 12  | MEMBERSHIP DATA                |                                 |              | 400 |
| OTHER            | 74  |                                | FAMILY MEMBERS PAYING HALF DUES |              | 103 |
| TOTAL            | 112 |                                | Bolo                            |              |     |